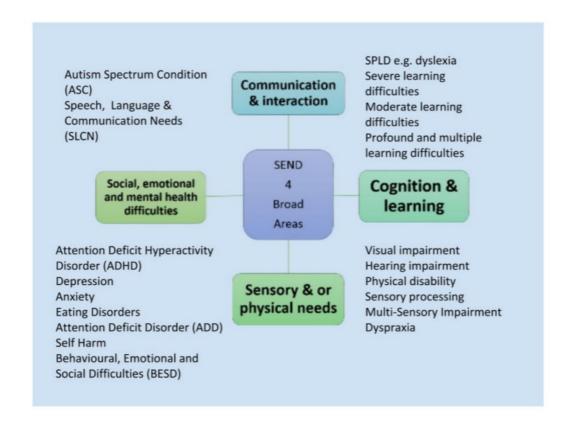

## SEND Provision in RE

| Cognition and Learning                                                                                                                                                                                                                                                                                                                                   |                                                                                                                                                                                                                                                                                                                                                                                                                                                                                                                                                                                                                                             | Communication and Interaction                                                                                                                                                                                                                                    |                                                                                                                                                                                                                                                                                                                                                                                               |  |
|----------------------------------------------------------------------------------------------------------------------------------------------------------------------------------------------------------------------------------------------------------------------------------------------------------------------------------------------------------|---------------------------------------------------------------------------------------------------------------------------------------------------------------------------------------------------------------------------------------------------------------------------------------------------------------------------------------------------------------------------------------------------------------------------------------------------------------------------------------------------------------------------------------------------------------------------------------------------------------------------------------------|------------------------------------------------------------------------------------------------------------------------------------------------------------------------------------------------------------------------------------------------------------------|-----------------------------------------------------------------------------------------------------------------------------------------------------------------------------------------------------------------------------------------------------------------------------------------------------------------------------------------------------------------------------------------------|--|
| Learning Challenges                                                                                                                                                                                                                                                                                                                                      | Provision                                                                                                                                                                                                                                                                                                                                                                                                                                                                                                                                                                                                                                   | Learning Challenges                                                                                                                                                                                                                                              | Provision                                                                                                                                                                                                                                                                                                                                                                                     |  |
| <ul> <li>Accessing reading resources</li> <li>Unable to produce or poor level of written work</li> <li>Poor memory and recall skills</li> <li>Poor sequencing skills</li> <li>Unable to link prior learning</li> <li>Struggle to compare different religions and beliefs</li> <li>Understanding importance of key religious symbols/artefacts</li> </ul> | <ul> <li>Confident to speak out in a safe learning environment</li> <li>Use of word banks including pictures (widget online)</li> <li>Kagan style tables to support with discussions</li> <li>Small group/1:1 support where necessary – modelling discussions and answers</li> <li>Knowledge organisers to help children identify key areas of learning to refer to throughout unit of work</li> <li>Social stories/video to explore new religions and faiths</li> <li>Not all work needs to be recorded/written in books – post it note children's answers/drama to be used.</li> <li>Sentence stems to guide written responses</li> </ul> | Understanding new topic including vocabulary     Understanding tasks that include empathy and understanding differences of others     Lower than expected levels of expressive vocabulary – 'they can't find the words'     Following instructions and sequences | <ul> <li>Pre-teaching of new vocabulary prior to lesson.</li> <li>Send vocabulary word mats home before starting the genre.</li> <li>Limit vocabulary to that which is necessary to ensure progress.</li> <li>Social stories</li> <li>Adult support</li> <li>Group discussions to gain ideas</li> <li>Sequencing activities</li> <li>Use of puppets to explore new belief/religion</li> </ul> |  |
| Physical a                                                                                                                                                                                                                                                                                                                                               | Physical and/or Sensory                                                                                                                                                                                                                                                                                                                                                                                                                                                                                                                                                                                                                     |                                                                                                                                                                                                                                                                  | Social, Emotional and Mental Health                                                                                                                                                                                                                                                                                                                                                           |  |
| Learning Challenge                                                                                                                                                                                                                                                                                                                                       | Provision                                                                                                                                                                                                                                                                                                                                                                                                                                                                                                                                                                                                                                   | Learning Challenge                                                                                                                                                                                                                                               | Provision                                                                                                                                                                                                                                                                                                                                                                                     |  |

| Physical and/or Sensory                                                                                                                                                                                           |                                                                                                                                                                                                                                                                                                                                                                                | Social, Emotional and Mental Health                                                                                                                                                                                              |                                                                                                                                                                                                                                                                                                         |
|-------------------------------------------------------------------------------------------------------------------------------------------------------------------------------------------------------------------|--------------------------------------------------------------------------------------------------------------------------------------------------------------------------------------------------------------------------------------------------------------------------------------------------------------------------------------------------------------------------------|----------------------------------------------------------------------------------------------------------------------------------------------------------------------------------------------------------------------------------|---------------------------------------------------------------------------------------------------------------------------------------------------------------------------------------------------------------------------------------------------------------------------------------------------------|
| Learning Challenge                                                                                                                                                                                                | Provision                                                                                                                                                                                                                                                                                                                                                                      | Learning Challenge                                                                                                                                                                                                               | Provision                                                                                                                                                                                                                                                                                               |
| <ul> <li>Group work.</li> <li>Videos or photos with over<br/>stimulating or challenging<br/>themes.</li> <li>Sensory overload with artefacts</li> <li>Overload with themed religious<br/>festival days</li> </ul> | <ul> <li>Provide sources and themes which are matched to the needs of the child. i.e. enlarged sources/visuals/I.T</li> <li>Support to avoid conflict/sensory overload – consider ear defenders, a quiet space to work in/ an effective way for a child to communicate any distress</li> <li>Provide advance warning of a challenging theme/activity/image or video</li> </ul> | <ul> <li>Anxiety towards new or unknown themes.</li> <li>Difficulties understanding social/religious beliefs concepts.</li> <li>Difficulties understanding own beliefs/ thoughts and contrasting with those of others</li> </ul> | <ul> <li>Working in a small group with a</li> <li>trusted adult for emotional support.</li> <li>Some children could work individually</li> <li>Pre teaching and discussing the responses to the learning</li> <li>Clear rules and expectations, consistent boundaries, rewards and sanctions</li> </ul> |