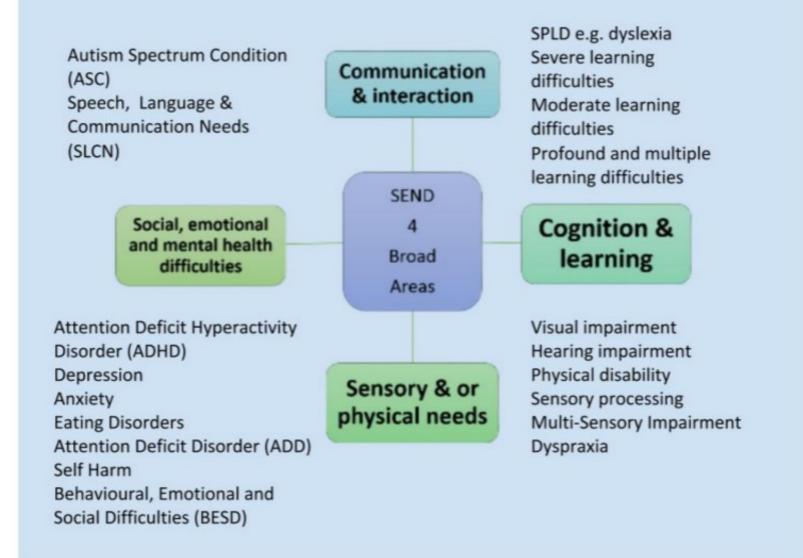

## SEND Provision in Geography

| Cognition and Learning                                                                                                                                                                                      |                                                                                                                                                                                                                                                                                                                                                                                                                                                                                                                                                                                                                                                                                                                                                                                                                                                                                                                                                                                                                                                                     | Communication and Interaction                                                                                                                                                                                               |                                                                                                                                                                                                                                                                                                                                                                                                                                                                                                                                                                                                                |
|-------------------------------------------------------------------------------------------------------------------------------------------------------------------------------------------------------------|---------------------------------------------------------------------------------------------------------------------------------------------------------------------------------------------------------------------------------------------------------------------------------------------------------------------------------------------------------------------------------------------------------------------------------------------------------------------------------------------------------------------------------------------------------------------------------------------------------------------------------------------------------------------------------------------------------------------------------------------------------------------------------------------------------------------------------------------------------------------------------------------------------------------------------------------------------------------------------------------------------------------------------------------------------------------|-----------------------------------------------------------------------------------------------------------------------------------------------------------------------------------------------------------------------------|----------------------------------------------------------------------------------------------------------------------------------------------------------------------------------------------------------------------------------------------------------------------------------------------------------------------------------------------------------------------------------------------------------------------------------------------------------------------------------------------------------------------------------------------------------------------------------------------------------------|
| Learning Challenges                                                                                                                                                                                         | Provision                                                                                                                                                                                                                                                                                                                                                                                                                                                                                                                                                                                                                                                                                                                                                                                                                                                                                                                                                                                                                                                           | Learning Challenges                                                                                                                                                                                                         | Provision                                                                                                                                                                                                                                                                                                                                                                                                                                                                                                                                                                                                      |
| <ul> <li>Accessing reading/ written<br/>work and interpreting<br/>maps.</li> <li>Poor memory and<br/>recall skills</li> <li>Recording written<br/>investigations</li> <li>Poor sequencing skills</li> </ul> | <ul> <li>Use of symbols, larger print, larger print maps, colour coding, multi-sensory reinforcement and a greater emphasis on aural memory skills.</li> <li>Use word banks which include pictures - widget</li> <li>Dyslexia friendly environment,</li> <li>Scribing</li> <li>Use of technology (e.g. Seeing AI, Microsoft Lens)</li> <li>A working wall to show learning from each lesson as well as connections as well as showing how successive lessons or topics link together to develop a mind map, including symbols, images or objects to make it more accessible. Repeat or display important information.</li> <li>Use of ICT to reduce the need for pupils to rely on their short- or long-term memories.</li> <li>New learning fits into the framework of what the pupil already knows.</li> <li>A range of sources of assessment, including individual pupils' successes in the lessons taking account of their oral contributions</li> <li>Smart grouping: pairing with a more able reader/writer.</li> <li>Build in lots of repetition.</li> </ul> | <ul> <li>Following instructions</li> <li>Understanding and<br/>using new topic<br/>vocabulary and symbols</li> <li>Lower than expected<br/>levels of expressive<br/>vocabulary – 'they can't<br/>find the words'</li> </ul> | <ul> <li>Give instructions as a step by step basis</li> <li>Refer to knowledge organisers stuck into their books at the beginning of each new topic and send these home, before the unit, as they will contain new vocabulary</li> <li>Pre-teaching of new vocabulary prior to lesson.</li> <li>Limit vocabulary to that which is necessary to ensure progress.</li> <li>Social stories</li> <li>Children are allowed time to discuss the answers to questions with peers</li> <li>Children with communication impairments are given time to think about questions before being required to respond</li> </ul> |
| Physical and/or Sensory                                                                                                                                                                                     |                                                                                                                                                                                                                                                                                                                                                                                                                                                                                                                                                                                                                                                                                                                                                                                                                                                                                                                                                                                                                                                                     | Social, Emotional and Mental Health                                                                                                                                                                                         |                                                                                                                                                                                                                                                                                                                                                                                                                                                                                                                                                                                                                |
| Learning Challenge                                                                                                                                                                                          | Provision                                                                                                                                                                                                                                                                                                                                                                                                                                                                                                                                                                                                                                                                                                                                                                                                                                                                                                                                                                                                                                                           | Learning Challenge                                                                                                                                                                                                          | Provision                                                                                                                                                                                                                                                                                                                                                                                                                                                                                                                                                                                                      |

| Physical and/or Sensory                                                                                                                                                                                                                                                                                                                          |                                                                                                                                                                                                                                                                                                                                                                                                                                                                                                                                                                           | Social, Emotional and Mental Health                                                                                                                                                                            |                                                                                                                                                                                                                                                                                                                                                                                                                                                               |
|--------------------------------------------------------------------------------------------------------------------------------------------------------------------------------------------------------------------------------------------------------------------------------------------------------------------------------------------------|---------------------------------------------------------------------------------------------------------------------------------------------------------------------------------------------------------------------------------------------------------------------------------------------------------------------------------------------------------------------------------------------------------------------------------------------------------------------------------------------------------------------------------------------------------------------------|----------------------------------------------------------------------------------------------------------------------------------------------------------------------------------------------------------------|---------------------------------------------------------------------------------------------------------------------------------------------------------------------------------------------------------------------------------------------------------------------------------------------------------------------------------------------------------------------------------------------------------------------------------------------------------------|
| Learning Challenge                                                                                                                                                                                                                                                                                                                               | Provision                                                                                                                                                                                                                                                                                                                                                                                                                                                                                                                                                                 | Learning Challenge                                                                                                                                                                                             | Provision                                                                                                                                                                                                                                                                                                                                                                                                                                                     |
| <ul> <li>Videos with overstimulating<br/>or challenging themes</li> <li>Poor motor control (when<br/>using equipment for<br/>geographical fieldwork e.g.<br/>compasses)</li> <li>Hearing impairment</li> <li>Visual impairment</li> <li>Overly sensitive to sound/<br/>noise</li> <li>Overly sensitive<br/>to touch/textures of items</li> </ul> | <ul> <li>Provide sources and themes which are matched to<br/>the needs of the child, i.e. enlarged sources/larger<br/>print maps/visuals/I.T</li> <li>Support with group work to<br/>avoid conflict/sensory overload</li> <li>Support to avoid conflict/sensory overload – consider<br/>ear defenders, a quiet space to work in/ an effective<br/>way for a child to communicate any distress</li> <li>Use of subtitles where necessary</li> <li>Opportunities to learn about geographical<br/>themes through physical contact where possible and<br/>relevant</li> </ul> | <ul> <li>Understanding<br/>own thoughts and<br/>contrasting</li> <li>with those of others</li> <li>Working effectively as<br/>part of a group</li> <li>Anxiety towards new or<br/>sensitive themes.</li> </ul> | <ul> <li>Working in a small group with<br/>a trusted adult for emotional<br/>support and to avoid conflict</li> <li>Some children could<br/>work individually</li> <li>Pre teaching and discussing the<br/>responses to unit – when<br/>necessary</li> <li>Clear rules and expectations,<br/>consistent<br/>boundaries, rewards and sancti<br/>ons Pre<br/>teach challenging concepts/<br/>themes/ vocab in advance<br/>to prepare children fully.</li> </ul> |